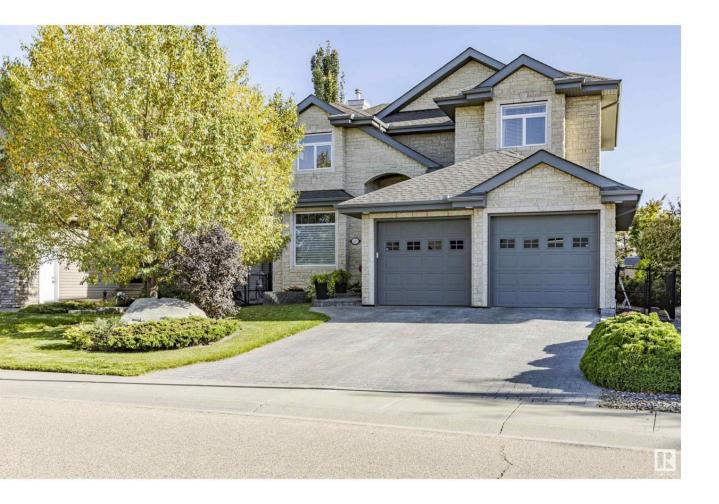

## Edmonton Alberta

SIMPLY IMMACULATE! This custom 2-storey in Estates of Parkland features Tindlestone/stucco exterior & stone driveway leading to the o/s d/garage. This sought after community in West Edmonton has everything - trails, parks & ponds, close to schools & easy access to the Anthony Henday & Whitemud. The property backs onto a green belt, set back from a walking trail & Le Cerf Park. Enjoy the view of mature trees, south facing yard (sprinkler system, composite deck & stamped concrete patio) framed by floor to ceiling h/e windows with transoms. The main floor has 10 ft. ceilings, tall Euro doors & crown molding. This 2489 sq.ft. home boasts a chefs kitchen, granite, pantry, office, family room (Rundlestone fireplace), sitting room/den, mudroom & half bath. A curved staircase brings you upstairs, 3 beds, 4 pce bath & curved feature wall in the primary suite, w/i closet & 5 pce ensuite. The basement is fully developed, in-floor heat, family room/rec area, 4th bedroom, 4 pce bath, laundry & storage. (id:6769)