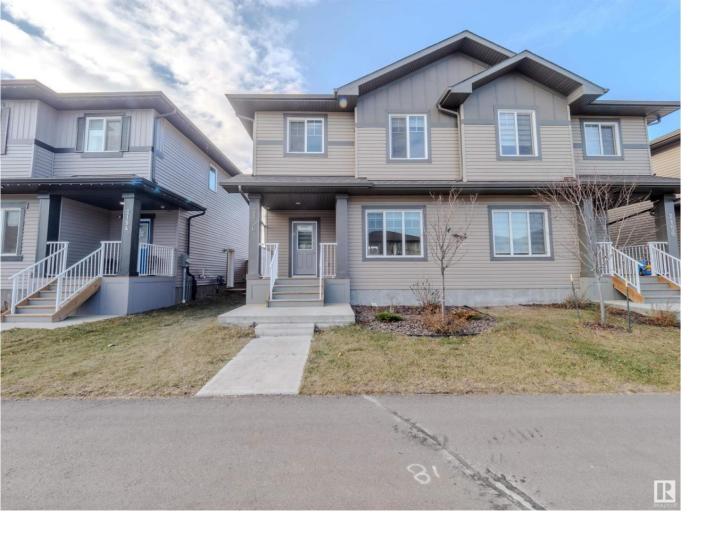

## Edmonton Alberta \$415,000

THE MAPLE CREST COMMUNITY, STRATEGICALLY POSITIONED IN EDMONTON'S RAPIDLY EXPANDING SOUTHEAST CORNER, STANDS AS A TESTAMENT TO URBAN CONVENIENCE. Situated just off Whitemud Drive and the Anthony Henday, Maple Crest emerges as a beacon of modern living.Presenting a meticulously crafted floor plan, this residence harmoniously blends FUNCTIONALITY AND STYLE. Noteworthy is the inclusion of a SIDE ENTRY, adding a touch of sophistication. With 1532 SQUARE FEET of living space, an open-concept layout, three bedrooms with a MASTER ENSUITE, and a detached garage, ample room for growth is assured FULLY LANDSCAPED, FENCED and completed DECK! TURN KEY! (id:6769)