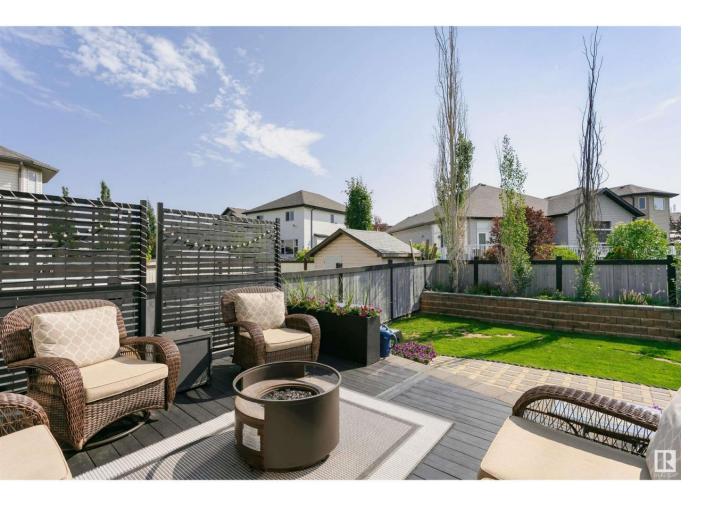

## Edmonton Alberta \$599,000

This beautiful family home is a rare find. Over 2204 sqft,2-storey single family home in Laurel ft 5 beds & 3.5 baths across from park & tree-lined path to lake.As you enter the home, you'll be greeted by an inviting floor plan. Spacious main floor ft a den, living area w/cozy fireplace & big windows for natural lighting.Kitchen ft tons of cabinetry w/granite counter tops, SS appliances & a walk thru pantry leading to mud room w/ bath. Speakers w/ 9ceilings right throughout the house.Step out the patio doors to your beautifully landscaped East facing backyard. Upstairs you will find a bonus rm, masterbed rm offering 2 large walkin closet & 5-piece ensuite incl double sinks,soaker tub & separate shower. 2nd & 3rd bed comes w/plenty of closet space, & full bath.Fully finished LEGAL BSMT suite w/2 bed+living room+ laundry & full bath.Brand new hot water tank w/6yr warranty.Move in & enjoy/\$50,000 less to build.All this minutes from Meadows Rec Ctr, Whitemud, Henday, schools, parks & shopping!A MUST SEE !!! (id:6769)