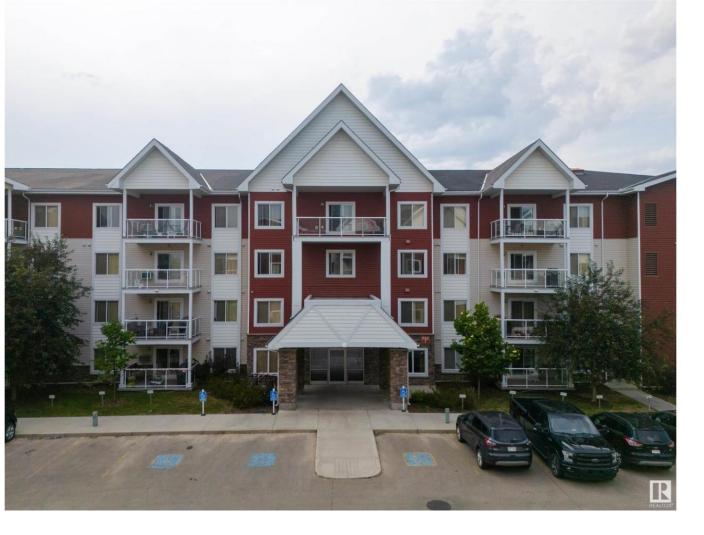

## Edmonton Alberta

\$249.900

SPACIOUS CORNER UNIT with 2 BEDROOM, 2 BATH CONDO IN ASPEN MEADOWS WITH TITLED UNDERGROUND PARKING STALL! This unit has a beautiful kitchen with GRANITE countertops and STAINLESS STEEL appliances. RARE find where Condo fees cover ALL UTILITIES. This corner unit has lots of windows that gives you bright and open-concept living space along with in-suite laundry. This East facing unit gets you abundance of light for your plants and a private balcony to enjoy your morning coffee and BBQ nights with your family. Condo building offers you a fitness room, separate storage area on same floor and a spacious party room. Walking distance to shopping (Superstore, Winners, Dollar-store, staples, Best Buy, Walmart) Restaurants, schools & the Landmark Theatre. Quick access to Whitemud Drive and Anthony Henday. This condo building offers both luxury and convenience. Its a MUST SEE!! (id:6769)