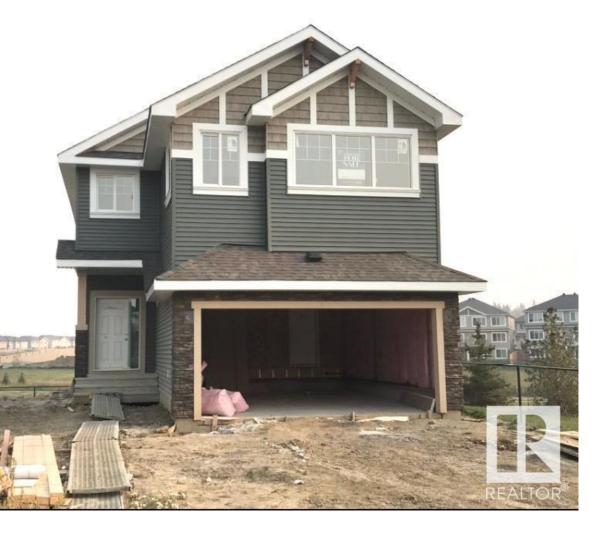

## Spruce Grove Alberta

\$549,998

Welcome to the Mackenzie built by the award winning Pacesetter homes and is located on a quiet street in the heart of Copperhaven backing onto the lake. This unique property in Copperhaven offers nearly 2300 sq ft of living space. The main floor features a large front entrance which has a large flex room next to it which can be used a bedroom/ office or even a second living room if needed, as well as an open kitchen with quartz counters, and a large corner pantry that is open to the large great room. Large windows allow natural light to pour in throughout the house. Upstairs youll find 4 bedrooms and a good sized bonus room. This is the perfect place to call home. \*\*\* Photos are from a previous home which is the same build but colors may vary \*\*\* (id:6769)