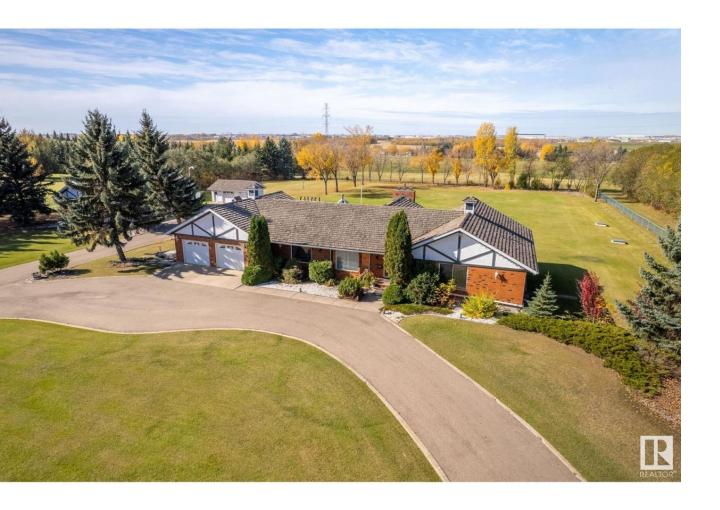

## Rural Leduc County Alberta

\$999.900

ESTATE bungalow nestled in the sought after Linda Vista community with CITY WATER! This home was built to last the times with the expert craftsmanship by KEMP JESKY BUILDERS! You have to view this acreage in person to fully appreciate the quality and the care that has been put into this home! To start, every door in this home are SOLID WOOD FIRE DOORS, the beams holding the structure exceed any standard that you would see today, the appliances are THERMODORE/SUBZERO/BOSCH, the shingles on the home were constructed to last a lifetime, 3 LENNOX furnaces heat the home, 2 Central A/C units for the summertime, the HWT is a 75L Bradford (2017), the driveway was REPAVED in 2014, NEW RADIANT heat throughout the entire TRIPLE BAY SHOP with a floor drain, underground RAIN CISTERNS, & so much more! This home has the space to host the entire family with 5 beds, 5 bathrooms, 4SEASON SUNROOM, 2nd KITCHEN, & a laundry room with clothes line access to the EXTERIOR! This home backs onto county land giving lots of privacy! (id:6769)