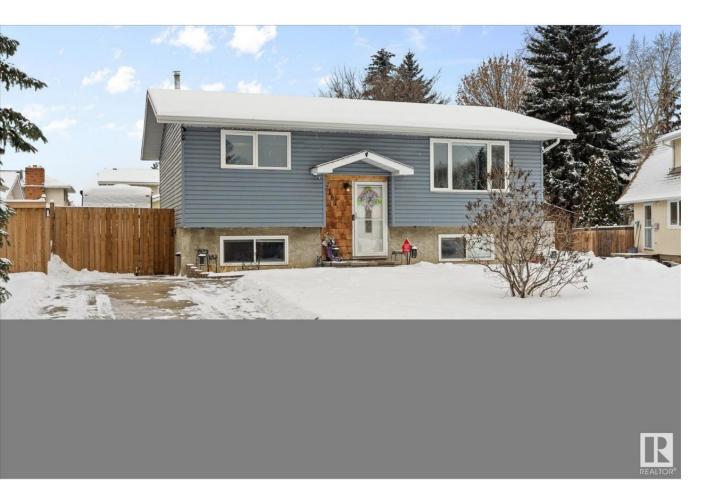

## Edmonton Alberta

1450 Sqft of LIVING space in this Well maintained and extensively upgraded home. This Satoo Bi-level with 3 bedroom, 2 bathroom located on a quiet residential cul-de-sac. Superb location on a HUGE lot with newer fence and deck, an oversized double detached garage and bonus RV parking . Upgrades included New flooring, kitchen cabinets, New furnace, New windows, New hot water tank and washer/dryer. Very convenient neighbourhood with all amenities close by from schools, shopping and public transportation. (id:6769)