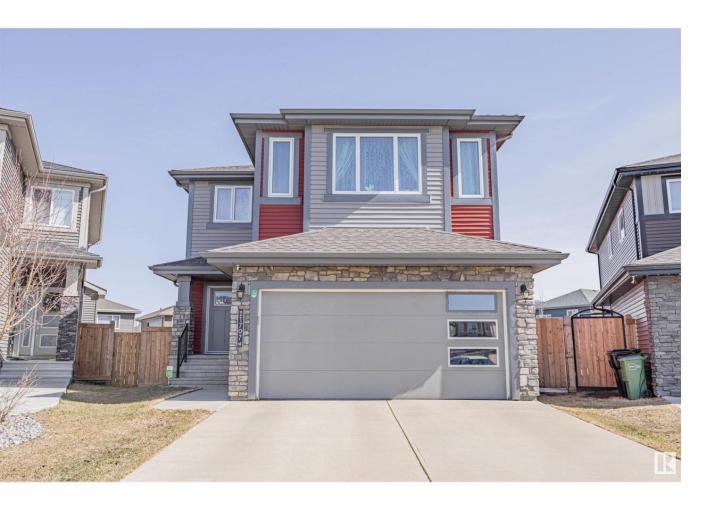

## Edmonton Alberta

Discover this exquisite PRE-INSPECTED one-of-a-kind home situated on a LARGE LOT in ROSENTHAL! This property blends a chef-inspired kitchen boasting ample quartz counters & cabinet space, an open layout seamlessly flowing into the dining/living areas, a SUN ROOM, and a gas FIREPLACE & HARDWOOD flooring--perfect for indoor/outdoor entertaining. The main floor also offers a 2-pc bathroom, a laundry closet & access to a double attached garage. Upstairs, enjoy a grand BONUS ROOM, a lavish primary suite featuring a walk-in closet & spa-like 5-PC ensuite with a separate shower & tub. Two additional spacious bedrooms & another bathroom complete the top level. The basement is almost completely finished & offers a REC ROOM, a den, a 4-PC bathroom & a large storage/utility room. Outside, the fully landscaped & fenced LARGE YARD includes a separate covered BBQ area, a veggie garden, gazebo & newly planted trees. Located next to shopping centers, schools, and the upcoming Lewis Farms REC CENTER make this a hidden gem! (id:6769)