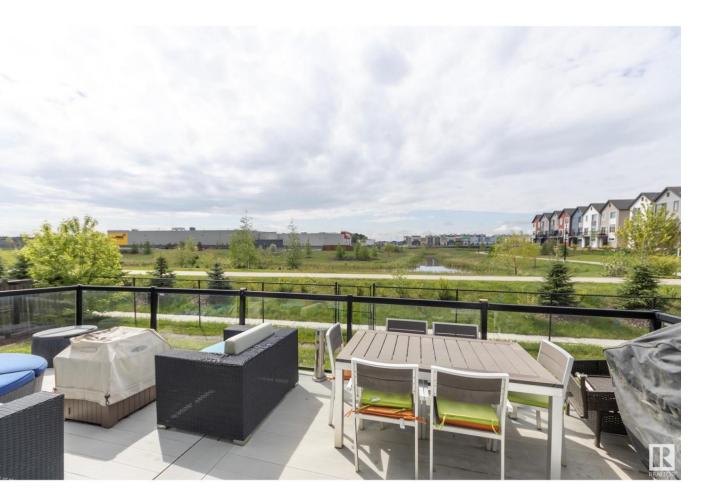

## Edmonton Alberta \$650,000

Stunning luxury home, BACKING ONTO LAKE & WALKING TRAILS, with approx \$70K in upgrades. This gorgeous, bright 3 bedroom property has it all - PIE-LOT, CUL-DE-SAC location, loads of extra windows throughout, top of the line appliances, upgraded lighting & flooring, luxury primary suite w lake view & maxi-air jetted tub, flush mounted fireplace with custom build-ins, bonus room with cathedral ceiling, built-in speakers, walk-thru pantry, custom railings & bannisters, 2nd floor laundry, oversized garage & pad, 26 foot deck to enjoy the lake & so much more - all within walking distance of shopping & restaurants - rare in a suburban neighbourhood. This immaculate home features an open concept plan with walnut hardwood, gourmet kitchen with natural gas range, granite counters & island, stunning recessed fireplace - all with lake view. And you can enjoy your lakeside location on your massive, south facing no-maintenance deck with glass railing extending the width of the entire house, with gate to walking path. (id:6769)