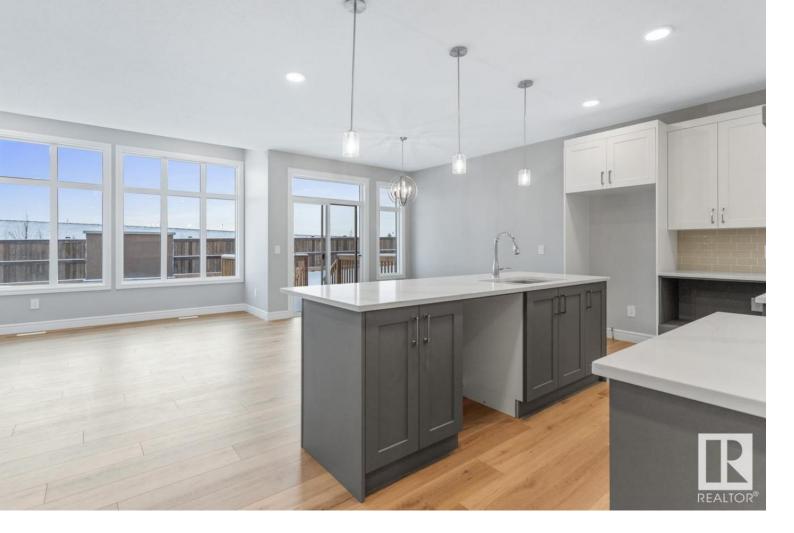

## Sherwood Park Alberta \$549,900

Welcome to The Sicily, by Rohit - Award Winning Builder, located in the newest Sherwood Park Community of Cambrian. Purposefully designed to make living better! This 2104 sqft, 2 Storey home offers 3 bedrooms, 2.5 baths, DOUBLE garage & side entrance to the basement. The Contemporary Classic design style will WOW you as soon as you enter the thoughtfully designed open concept main level with a stylish kitchen that offers plenty of cabinets, pantry & island that over looks the dining & living area. Den & guest bath compliment the layout. Moving upstairs you will find a king sized primary suite featuring a walk in closet & 5pc ensuite. 2 bedrooms (1 with walk in closet) are both generous in size, a 4pc bath, laundry & bonus room compliment this stylish home! You will LOVE living in Cambrian located north on Clover Bar Road just east of Greenland Garden Centre, featuring multiple parks, playgrounds & 8kms of ravine trails through Oldman Creek! It will also be the home to future schools & shopping. (id:6769)