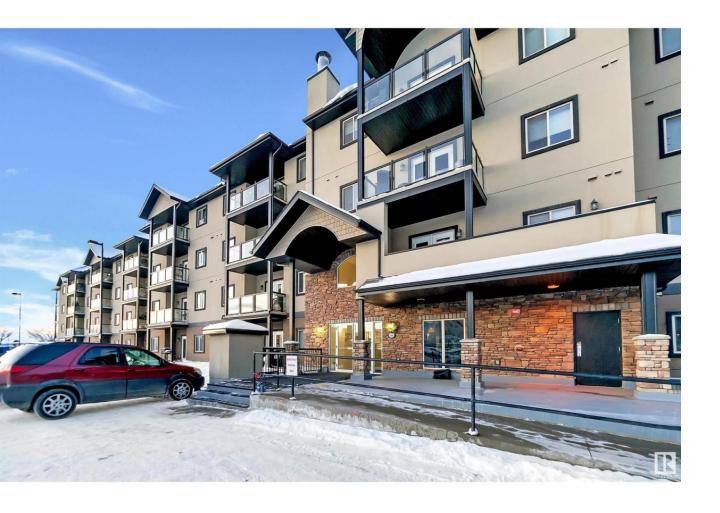

## Spruce Grove Alberta

\$179,900

Welcome to Edgeworth Place in Spruce Grove! Step into this inviting second-floor unit and discover a spacious open-concept layout complemented by laminated flooring throughout. The kitchen boasts stainless steel appliances and a large island, perfect for meal prep and entertaining. With in-suite laundry and ample storage in the laundry room, convenience is at your fingertips. The primary bedroom features a carpet, a walk-through closet, and a private 3-piece bathroom with upgraded shower tile and laminate flooring. The second bedroom offers a carpeting and a generous closet space. Adjacent to the second bedroom, you'll find another 4-piece bathroom with updated shower tile and laminate flooring. Whether you're a first-time homebuyer or an investor, this move-in ready unit is waiting to welcome you home, complete with underground parking and storage for added convenience. (id:6769)