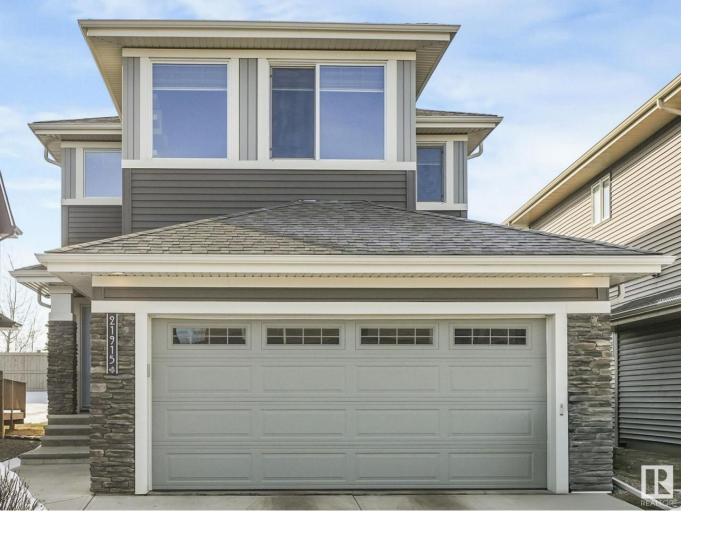

## Edmonton Alberta \$560,000

Located in the heart of the desirable Rosenthal community, this beautiful two-storey home offers ideal space for the whole family. A grand open-to-below foyer welcomes you with a sense of spaciousness, while elegant hardwood and tile flooring (excluding the staircase) adds style and function throughout the main floor. The south-facing living room features a cozy fireplace and large windows that fill the space with natural light. The kitchen boasts 40-inch upper cabinets, sleek quartz countertops, and flows into a dining area spacious enough for an 8-seat table--perfect for gatherings. Upstairs, the primary suite includes a 4-piece ensuite, accompanied by two more generously sized bedrooms, a convenient laundry room, and a versatile bonus room ideal for relaxation or work. The sun-filled south-facing backyard offers a perfect outdoor retreat. Blending comfort, elegance, and practicality, this home is ready for your next chapter. (id:6769)