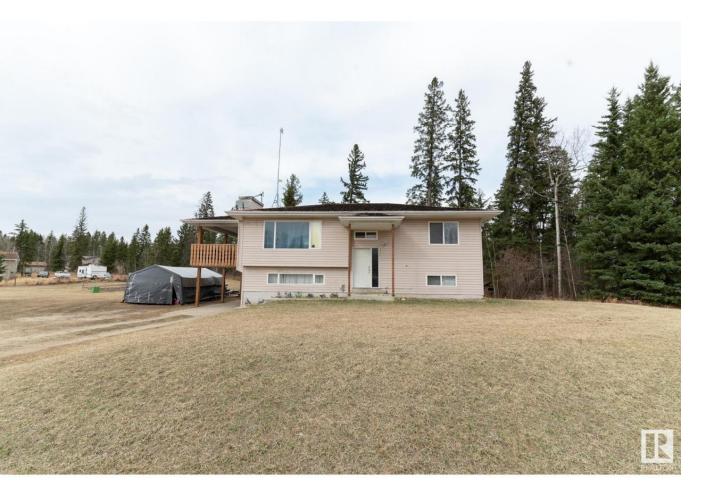

## Rural Parkland County Alberta

\$408,900

Located just south of Stony Plain is your acreage beginnings! Welcome to 22 Beau Rand Estates! Bordering Municipal Reserve on two sides is this 1.98+/- acre property that will be easy to fall in love with for your new home! This 1100+ sq ft home features 4 bedrooms, 3 bathrooms, and two spacious living spaces! The main floor's open concept kitchen to dinette and living areas makes it convenient for family or entertaining time! The walkout basement has plenty of storage and functionality! Enjoy those summer sunsets from your covered west facing balcony. Outside there is room to roam and explore the great outdoors! All of this and more can be yours! (id:6769)