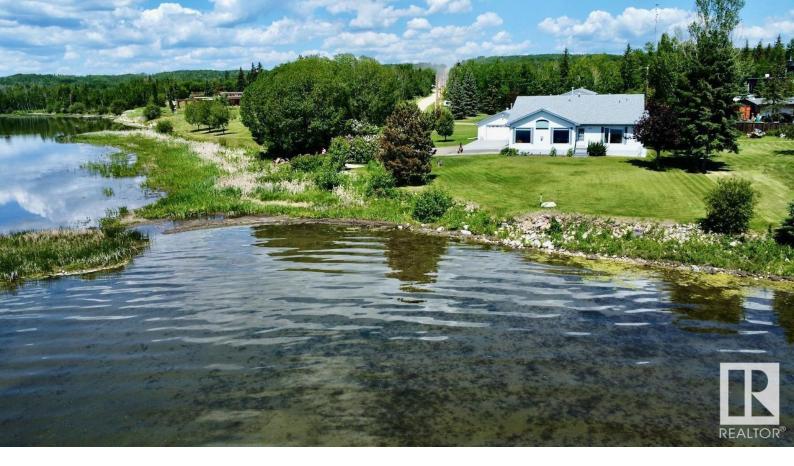

## Rural Parkland County Alberta

\$859,900

Step into the serene ambiance of Lake Wabamun. This bungalow beckons you to immerse yourself in the tranquil lakefront lifestyle. Wake up to the gentle embrace of the sun streaming through the expansive south-facing windows, offering uninterrupted views of the serene surroundings. Designed for family gatherings, the central kitchen with an island seamlessly connects to a spacious dining area and sprawling living space, adorned with a cozy fireplace and captivating panoramas. On an impeccably maintained half-acre lot, this residence has a 24x28 double garage, ensuring ample space for vehicles and outdoor gear. A maintenance-free exterior, frees you up to revel in the joys of lakeside living without the hassle of upkeep. Featuring 65 ft of prime lakefront, plus an additional 120 ft with a private drive leased from the county, this property promises boundless opportunities for relaxation. (id:6769)