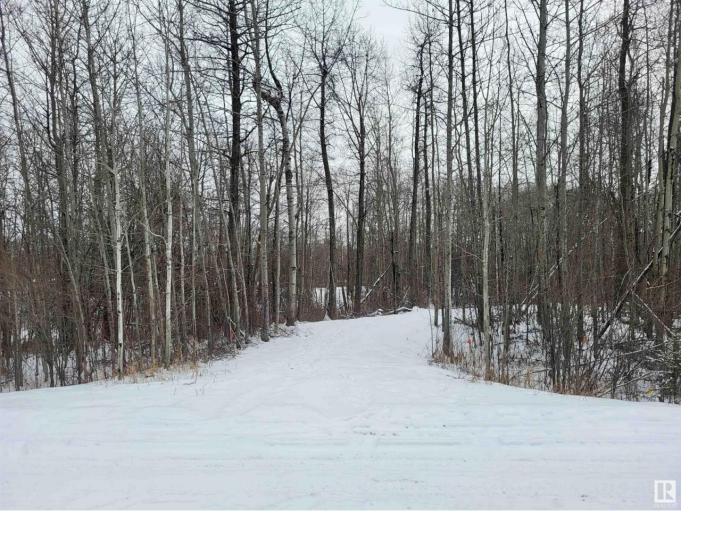

## Rural Parkland County Alberta

\$99,000

AMAZING TREED AND PRIVATE LOT LOCATED 20 MIN WEST OF STONY PLAIN...WELCOME TO LOT 22 IN PARKLAND COUNTY'S HIGHLAND ACRES II..THIS TREED OASIS IS ONE OF A KIND! BUILD WHAT YOU WANT WHEN YOU WANT...NO TIMELINE RESTRICTIONS... LOT SIZE IS 3.19 ACRES. GAS AND POWER TO PROPERTY LINE. DRILLED WELLS PERMITTED...DUFFIELD SCHOOL ZONE. SELLER SPENT OVER \$4000 ON MULCHING AND LOT PREPARATION IN 2023. MINIMUM BUILDING SQUARE FOOTAGE IS 1140 SQ FEET. SEPTIC FIELDS PERMITTED. (id:6769)