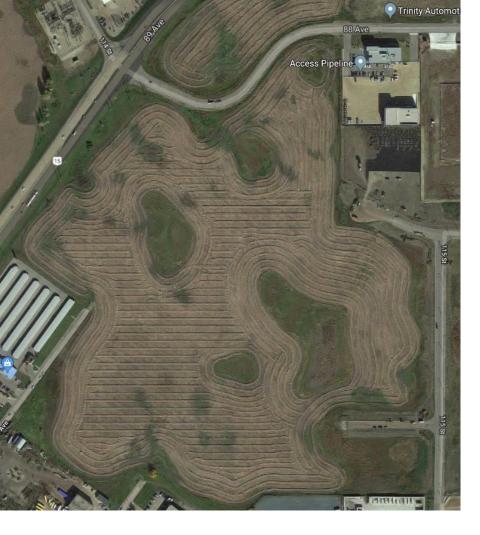

## Fort Saskatchewan Alberta

\$6,343,000

RARE Opportunity in the Industrial Heartland of Fort Saskatchewan. 63.4 Acres of development land with GREAT highway frontage. Easy access to the Industrial Heartland and high traffic counts make this a prime location for light industrial development. Neighboring landowners include Access Pipeline, Yanda Canada, TAG Developments Real Storage. This unserviced land is being sold for \$100,000/acre where comparable serviced land in the area has sold for \$650,000/acres. This is an incredible opportunity! (id:6769)