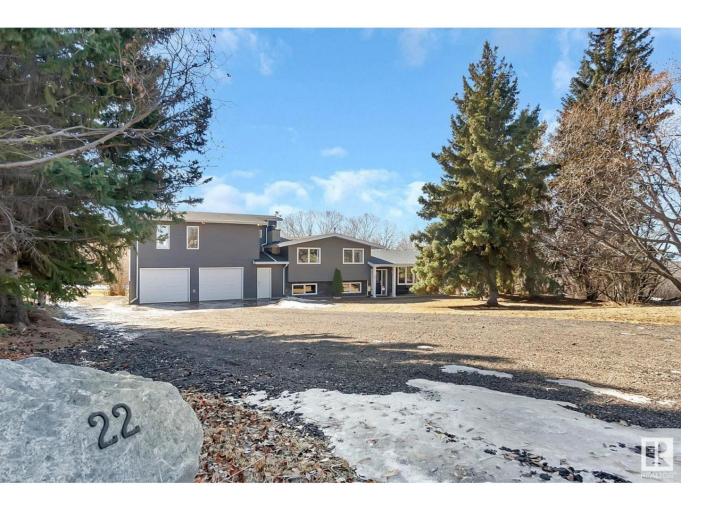

## Rural Sturgeon County Alberta

\$599,900

Best Acreage Deal in the County!!! Only 14 MIN FROM EDMONTON on pavement - 1.5 Acres WRAPPED IN MATURE TREES! Main floor is FILLED WITH NATURAL LIGHT and laminate flooring throughout. SPACIOUS LIVING ROOM with bay window. UPGRADED MAPLE KITCHEN, with built appliance, tons of drawers, ENDLESS STORAGE plus a view from every window. DINETTE CAN HANDLE LARGE GATHERINGS with a double doors the deck and patio. TOP LEVEL WITH AN EPIC PRIMARY SUITE, full walk in closet, Ensuite, and a PRIVATE BALCONY for morning coffee. SEPARATE OFFICE adjacent. Bedroom 2 and 3 are similar in size next to full bath plus the 4TH BEDROOM HAS ANOTHER ENSUITE. Family room with brick wall is READY FOR A WOODSTOVE. Half bath and mudroom with entry to the garage. Bedroom 5 in the basement with laundry. GARAGE IS FULLY FINISHED and heated! YARD IS FULLY LANDSCAPED with a solid asphalt turn around, RV parking pad, 2 moveable storage sheds, Fenced Garden with GREENHOUSE ready to go, and ROOM FOR A SHOP. (id:6769)