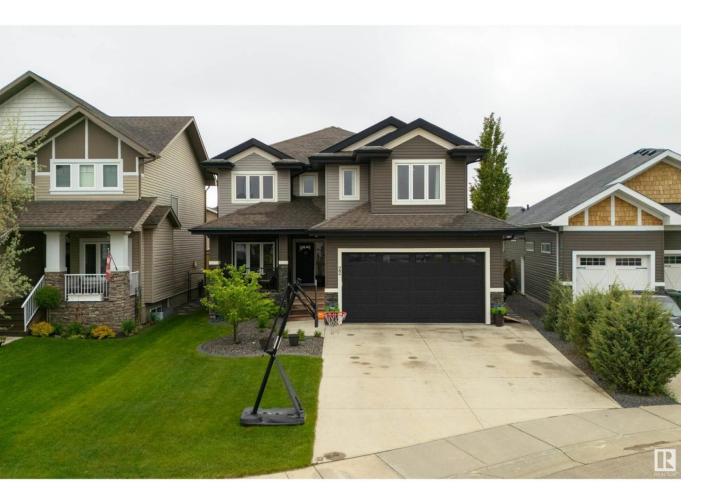

## Spruce Grove Alberta

Experience luxury living in this CUSTOM-BUILT home! Featuring a wonderful floor plan, the main level highlights 9' ceilings, hardwood flooring, spacious office/den, cozy living room w/ gas fireplace, & a Chef's kitchen equipped w/ stone counters, stainless appliances, center island, separate dinette, & walk-through BUTLER's pantry leading to the mudroom & HEATED dbl-attached garage. Upstairs you'll find a bonus room, 5pc bath, & three sizeable bedrooms (each w/ their own walk-in closets), including the owner's suite which showcases French doors, & a 5pc spa-inspired ensuite w/ soaker tub, oversized tiled shower, & a fabulous walk-in closet w/ direct access to the laundry room. The basement is fully-finished & features a 4th bedroom (w/ walk-in closet), 3pc bath, & rec room (w/ future wet bar potential, if desired). Complete w/ A/C, an exterior deck, & a beautifully landscaped & fenced yard, this home offers a seamless blend of style, space, & functionality in one of Spruce Grove's most sought-after areas. (id:6769)