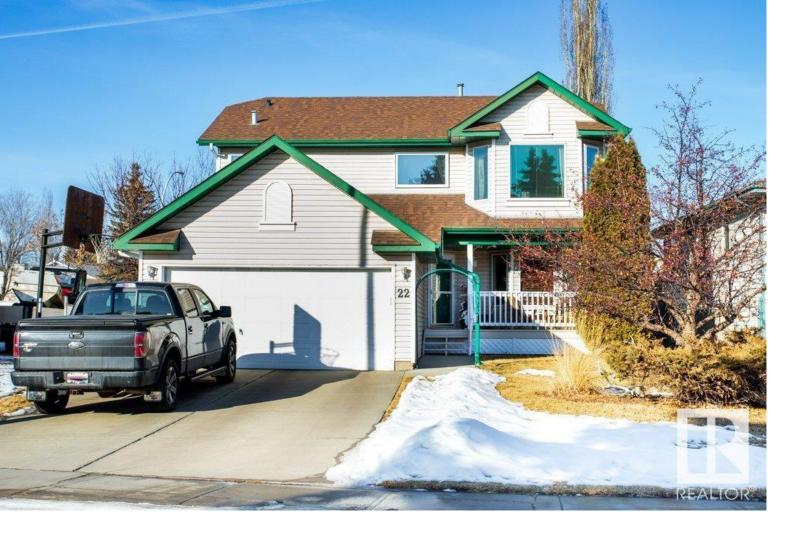

## Spruce Grove Alberta

\$449.999

IMMACULATE FULLY FINISHED 1994-BUILT 2 STORY WITH DOUBLE ATTACHED GARAGE! WELCOME TO 22 LINDSAY CRES IN SPRUCE GROVE'S COMMUNITY OF LAKEWOOD. THIS HOME HAS 4 BEDROOMS, 4 BATHS, A FULLY FINISHED BASEMENT, AND ALMOST 2800 SQUARE FEET OF TOTAL LIVING SPACE. THE KITCHEN HAS CUSTOM GLAZED OAK CABINETRY WITH TILE BACKSPLASH, UPGRADED COUNTERTOPS, AN L SHAPED ISLAND WITH EATING BAR, AND WHITE APPLIANCES. THE SPACIOUS DINING NOOK IS OPEN CONCEPT WITH GARDEN DOOR EXTERIOR DECK ACCESS. THE MAIN FLOOR LIVING ROOM HAS LAMINATE FLOORS WITH A CUSTOM FIREPLACE. MAIN FLOOR ALSO HAS A HALF BATHROOM, LAUNDRY ROOM/MUDROOM, FORMAL DINING ROOM, AND A SPACIOUS FRONT ENTRANCE. UPSTAIRS ONE WILL FIND 3 BEDROOMS, A SMALL BONUS ROOM, AND A FULL BATH. THE PRIMARY BEDROOM IS GIGANTIC WITH HIS/HER WALK-IN CLOSETS. ENSUITE HAS A CORNER DEEP SOAKER TUB AND SEPARATE SHOWER. BASEMENT IS FINISHED WITH STORAGE, A MASSIVE FAMILY ROOM, FLEX AREA, BEDROOM, OFFICE, AND A BATH. YARD IS MANICURED/PRIVATE WITH A 500 SQ FT CUSTOM DECK, FENCED. (id:6769)