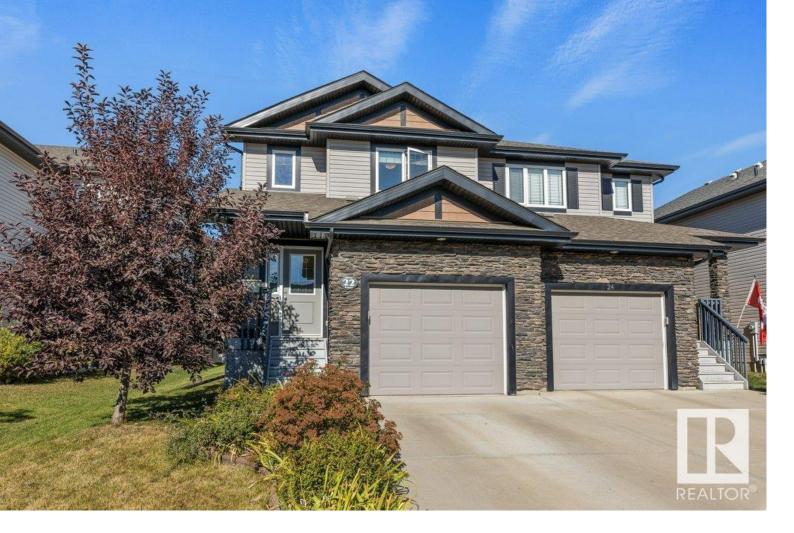

## St. Albert Alberta

\$450.000

Welcome to this beautifully maintained half-duplex in the sought-after Riverside community! The popular Terrace floor plan offers a bright and functional layout perfect for modern living. Step inside to a warm and inviting entrance that opens to a spacious main floor featuring hardwood throughout the kitchen, dining, and living areas. The stylish U-shaped kitchen boasts quartz counter tops, a glass tile backsplash, and overlooks the open concept living and dining area. Upstairs, the generous primary bedroom includes a large walk-in closet and a private 3-piece ensuite. Two additional well-sized bedrooms share access to a 4-piece bath, and convenient upstairs laundry with a linen closet. The fully fenced backyard offers privacy, good yard space and a 2 tired deck. The single attached garage provides added convenience. The unfinished basement is ready for your personal touch and future development. Located in a family-friendly neighborhood close to parks, trails, and all amenities. (id:6769)