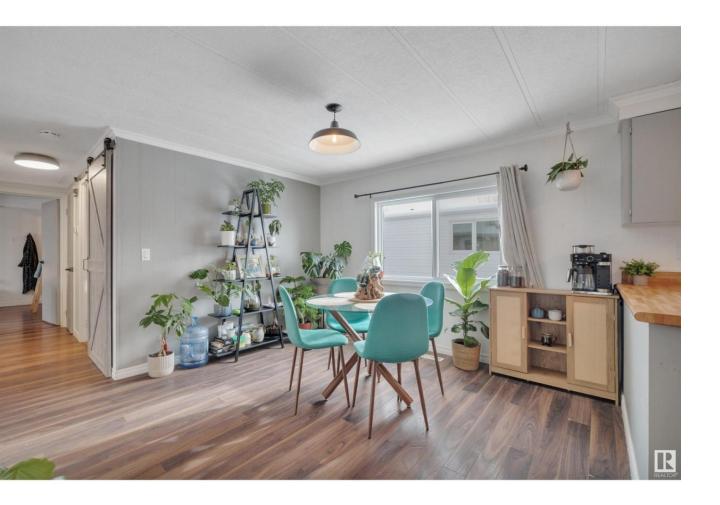

## Rural Parkland County Alberta

\$130,000

Charming 1198sqft Double Wide Home in Central Parkland Village Discover this beautifully maintained, carpet-free home featuring durable vinyl plank and lino flooring throughout. The spacious eat-in kitchen offers quality countertops, SS appliance, dishwasher & everything a chef could need. The laundry room is well-equipped with washer & dryer, & large windows throughout bring in an abundance of natural light. This home features 3 generously sized bedrooms, including a primary suite with a spacious walk-in closet & a 4-piece ensuite-ample room for a king-sized bed. Plus, there's a den or office space right next to the living room, ideal for work or study. Enjoy outdoor living with a full-width side deck featuring an expansive, fully fenced backyard with 2 large storage sheds-perfect for all your outdoor needs. Step inside to find . A bonus: 4 parking stalls right outside your door! Management approval required for for both buyers and pets. Located just minutes from Parkland Village amenities! (id:6769)