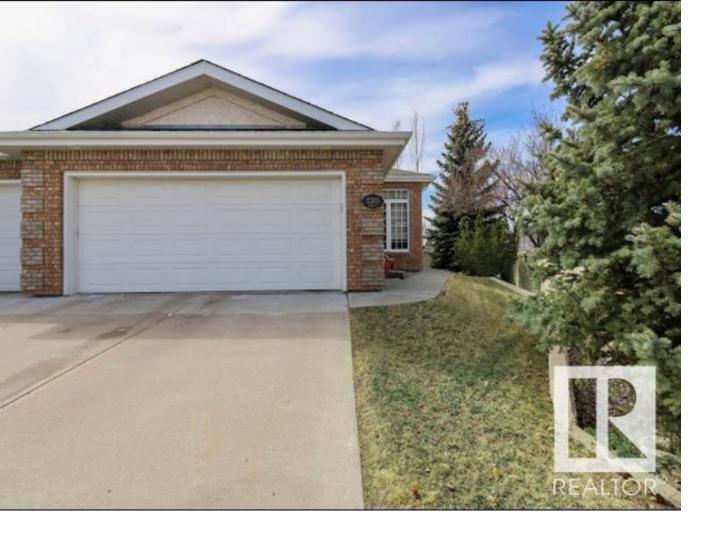

## Edmonton Alberta

Brass III Executive BUNGALOW nestled in a quiet cul-de-sac in the highly sought after community of LEGER. Over 1200sqft (not including basement sqft) has been meticulously maintained. This is NOT A CONDO but does have a low \$125/mth HOA covers lawn maintenance & snow removal. The main floor features an open kitchen/dining space with granite counters, new floors and new appliances. A large Primary bedroom with a walk-in closet and large ENSUITE with separate tub and shower. The main floor also has SOLARIUM, 2 piece bath, MAIN FLOOR LAUNDRY & a mud room that leads to the Attached Double Garage . The driveway is long enough to accomadate extra parking or larger vehicles. The finished basement has a cozy fire place, living room, 2nd bedroom, finished flex space (could be a workshop or craft area) large storage/utility room. Shingles were replaced in 2012. This home is located close to shopping, public transportation, parks and the Terwillegar Rec Centre. (id:6769)