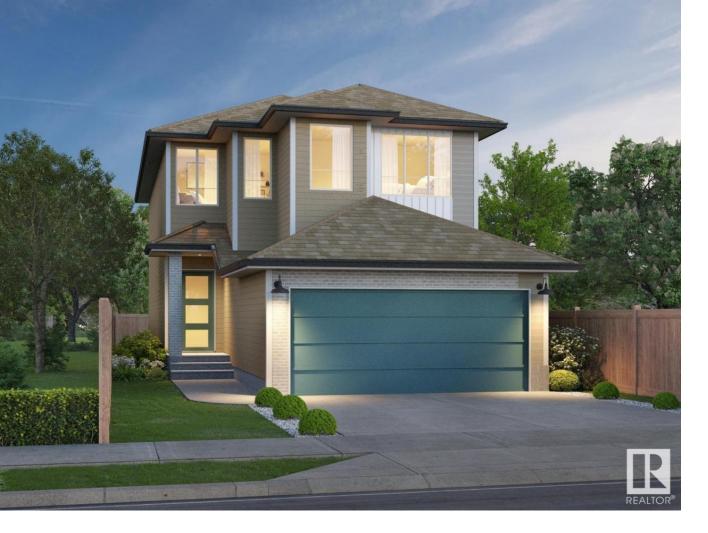

## Edmonton Alberta \$616,207

Welcome to the Columbia built by the award winning Pacesetter homes and is located on a quiet street in the heart of west Edmonton in the beautiful neighborhood of River's Edge. This unique property River's Edge offers nearly 2160 sq ft of living space. The main floor features a large front entrance which has a large flex room next to it which can be used a bedroom/ office if needed, as well as an open kitchen with quartz counters, and a large walkthrough pantry that is leads through to the mudroom and garage. Large windows allow natural light to pour in throughout the house. Upstairs youll find 3 large bedrooms and a good sized bonus room. This is the perfect place to call home. \*\*\* Pictures are of the show home the colors and finishing's may vary , this home is under construction and should be completed by the end of this summer. \*\*\* (id:6769)