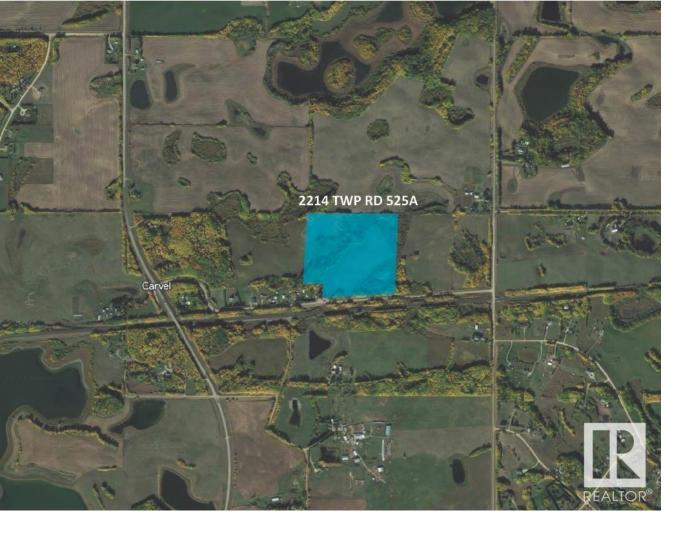

## Rural Parkland County Alberta

\$499,000

Gorgeous parcel of land with several building site options from flat to hilly land. Building a walk out home would be allowed. There are several groups of trees and 3 ponds throughout the property for added privacy. Located 4.8 km's south from Highway 16 and its a few minutes west of Stony Plain. Drive to work in West Edmonton in about 30 minutes. Close to several beautiful Lakes(Jackfish Lake) and Provincial Camp Ground. Power and gas to the property line. (id:6769)