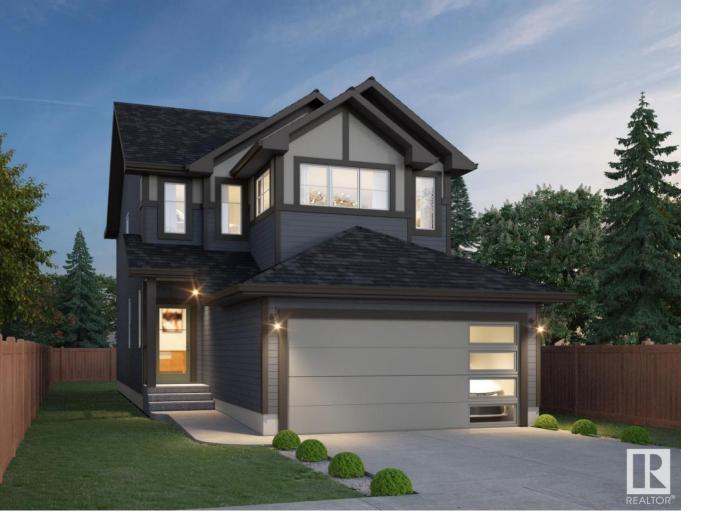

## Edmonton Alberta

Welcome to the Madeline built by the award-winning builder Pacesetter homes and is located in the heart of River's Edge and just steps to the walking trails and and parks. As you enter the home you are greeted a flex room or den which can be used as a bedroom and has luxury vinyl plank flooring throughout the great room, kitchen, and the breakfast nook. Your large kitchen features tile back splash, an island a flush eating bar, quartz counter tops and an undermount sink. Just off of the kitchen and tucked away by the front entry is a 3 piece bath. Upstairs is the master's retreat with a large walk in closet and a 3-piece en-suite. The second level also include 2 additional bedrooms with a conveniently placed main 4-piece bathroom and a good sized bonus room tucked away for added privacy. \*\*\* Pictures are of the show home the colors and finishing's may vary , this home is under construction and should be completed by the end of this summer. \*\*\* (id:6769)