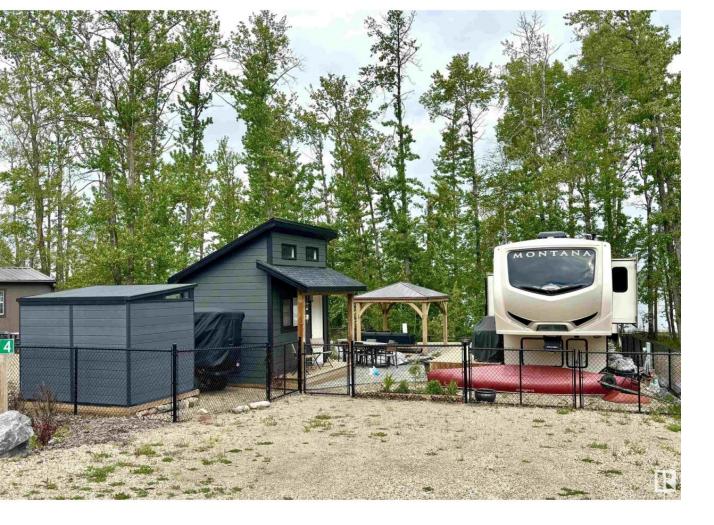

## Rural Parkland County Alberta

Who wouldn't want WATERFRONT PROPERTY to sit back, watch the sunsets & just slow down. With less Canadians traveling across the border & opting to vacation in Canada, now is your opportunity to own a slice of paradise without the travel, to use seasonally or full time! Only 45 west of Edmonton, offering pickleball/tennis courts, heated outdoor swimming pool, rec center, gym & media rm, public dock & private boat slips! This gorgeous 3434sq.ft lot has been professionally landscaped w/ extensive limestone boulders, retaining walls, stone steps, paving stones, 2 decks & a stunning pergola to sit & enjoy those sunny days in comfort. Enjoy the junipers, various perennials & flowering crab apple trees! There is also a custom bunkhouse w/ loft that can sleep up to 4 of your family/guests complete with an electric fireplace. This titled lot is separately metered with 50 AMP service, CITY WATER & hook up for sewer/septic. The high end 2019 Montana 5th wheel can be purchase as a package deal for an additional 56K. (id:6769) Listing Presented By: