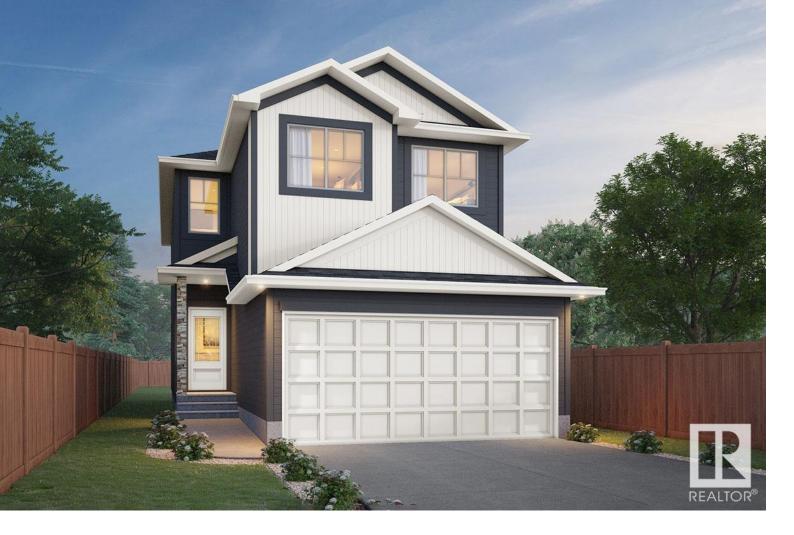

## Edmonton Alberta

\$579,998

Welcome to the Whistler built by the award-winning builder Pacesetter homes and is located in the heart of West Edmonton in the community of the Uplands at Riverview and just steps to the walking trails, parks and schools. As you enter the home you are greeted a large foyer which has luxury vinyl plank flooring throughout the main floor , the great room, kitchen, and the breakfast nook. Your large kitchen features tile back splash, an island a flush eating bar, quartz counter tops and an undermount sink. Just off of the kitchen and tucked away by the front entry is a 2 piece powder room. Upstairs is the master's retreat with a large walk in closet and a 4-piece en-suite. The second level also include 2 additional bedrooms with a conveniently placed main 4-piece bathroom and a good sized bonus room tucked away for added privacy. \*\*\* This home is under construction and will be complete in January 2025\*\*\* (id:6769)