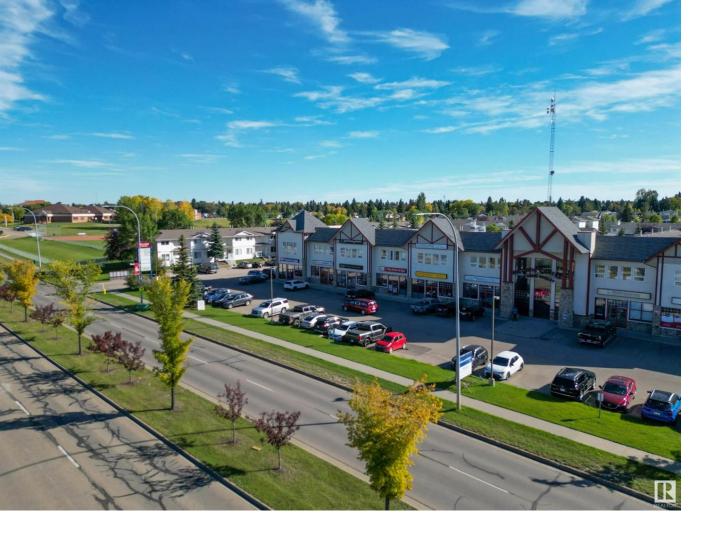

## Spruce Grove Alberta

\$18

This second floor unit is ideal office and personal service space! This 1,037+/- square foot space is a rare find. Located at the intersection of Grove Drive and King Street, this property is easily accessible. Large windows allow for lots of natural light. Welcoming lobby has stair and elevator access to the second floor. Shared washroom available on second floor. Other tenants include restaurants, preschool, daycare, personal services, chiropractor, dentist, and dental hygienist. Permitted uses include: health services, personal services, professional and office service. Zoned C3 - Neighbourhood Retail and Service. (id:6769)