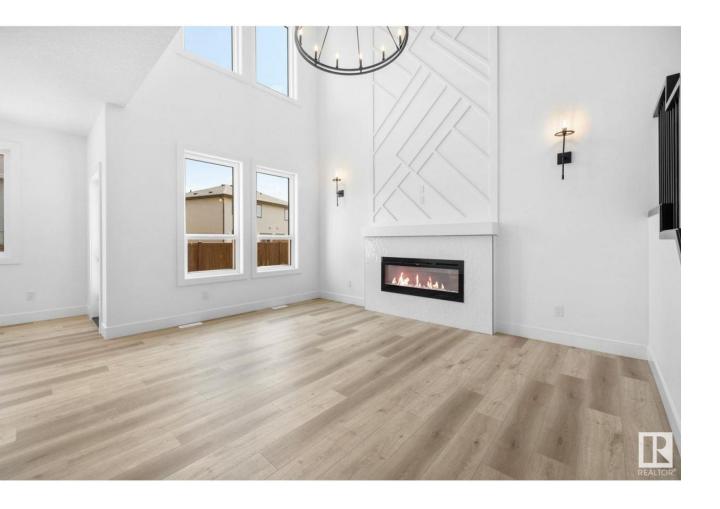

## Spruce Grove Alberta

\$509,900

Welcome to this brand new home built by New Era Luxury Homes featuring 1900+ sf with a SIDE ENTRANCE. The OPEN TO ABOVE great rm has an electric FP. 9 main floor + basement ceilings. LVP flooring on the main lvl with a kitchen featuring quartz counters, custom cabinetry, and a walk thru pantry to the mud rm. Staircase leads to 2nd level which includes a spacious laundry rm with sink, large bonus rm and 3 bedrooms. Master ensuite features a tiled shower, freestanding tub + his/hers sinks. Note pictures are from a home with similar finishes. March possession! (id:6769)