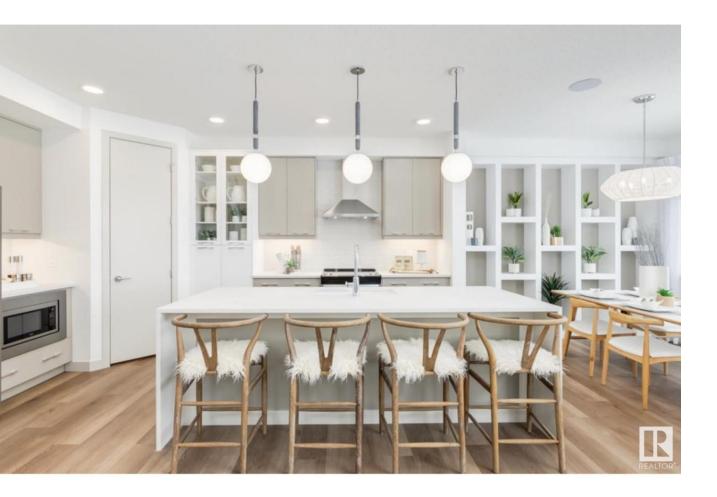

## Edmonton Alberta \$729,900

Searching for your new DREAM HOME? LOOK NO FURTHER...HOMES BY AVI is constructing this STUNNING "Hemsworth" model in the heart of RIVERS EDGE. A picturesque community filled with hiking trails, beautiful natural scenery & nearby North Saskatchewan River. When you need to venture elsewhere in the city, no problem, the Anthony Henday is just minutes away! Much desired floor plan for today's modern family, boasting 4 spacious bedrooms, (FULL BED & BATH ON MAIN LEVEL), open-to-below upper-level loft style family room & full laundry room. SEPARATE SIDE ENTRANCE w/concrete walkway for future basement development. Welcoming foyer transitions to open concept GREAT ROOM that highlights magnificent window wall, electric fireplace, pot lights & gorgeous luxury vinyl plank flooring. Kitchen is anchored by extended eat-on centre island, quartz countertops, dinette nook, abundance of cabinetry & built in microwave. Double attached garage w/walk-thru mud room-pantry-kitchen. Deck w/BBQ gas line on traditional lot!!! A++ (id:6769)