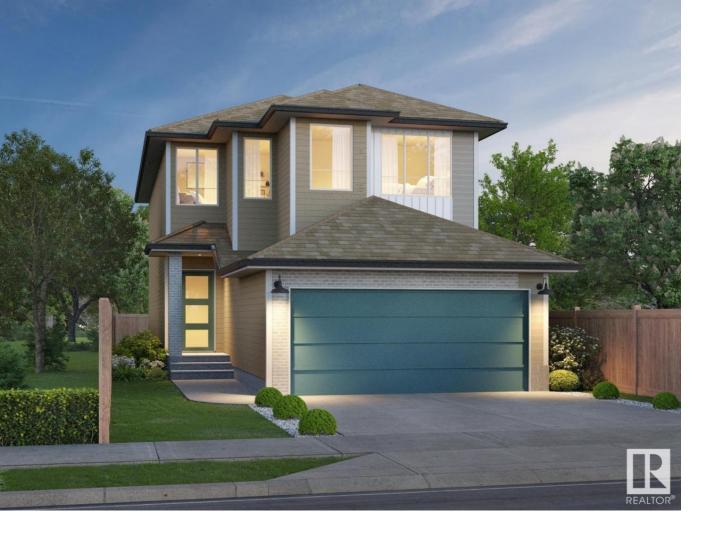

## Edmonton Alberta

\$671,997

Welcome to the "Columbia" built by the award winning Pacesetter homes and is located on a quiet street in the heart of west Edmonton in the beautiful neighborhood of River's Edge. This unique property River's Edge offers nearly 2160 sq ft of living space. The main floor features a large front entrance which has a large flex room next to it which can be used a bedroom/ office if needed, as well as an open kitchen with quartz counters, and a large walkthrough pantry that is leads through to the mudroom and garage. Large windows allow natural light to pour in throughout the house. Upstairs you'll find 3 large bedrooms and a good sized bonus room. This is the perfect place to call home. \*\*\* Pictures are of the show home the colors and finishing's may vary , this home is under construction and should be completed by the end of November . \*\*\* (id:6769)