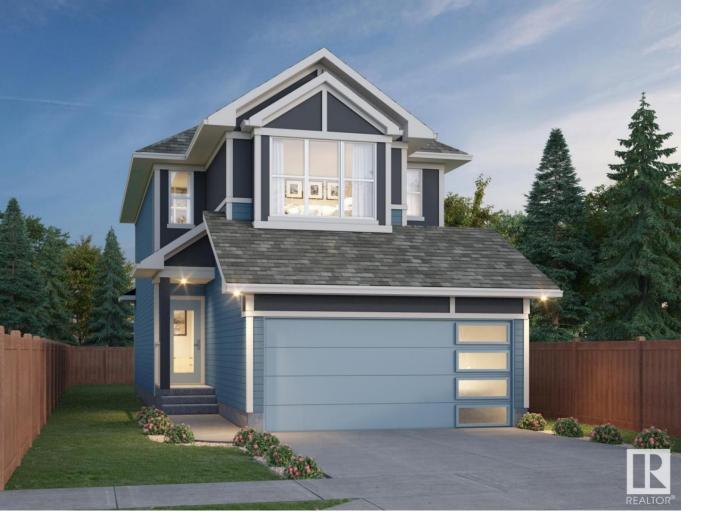

## Edmonton Alberta

Welcome to the Willow built by the award-winning builder Pacesetter homes and is located in the heart of River's Edge and just steps to the walking trails. As you enter the home you are greeted by luxury vinyl plank flooring throughout the great room, kitchen, and the breakfast nook. Your large kitchen features tile back splash, an island a flush eating bar, quartz counter tops and an undermount sink. Just off of the kitchen and tucked away by the front entry is a flex room & 2 piece powder room. Upstairs is the master's retreat with a large walk in closet and a 4-piece en-suite. The second level also include 2 additional bedrooms with a conveniently placed main 4-piece bathroom and a good sized bonus room. The unspoiled basement has a side separate entrance and larger then average windows perfect for a future suite. Close to all amenities and easy access to the the white mud drive and to the Anthony Henday. \*\* Pictures are of the show home the colors and finishing's may vary will be complete August\*\*\* (id:6769)