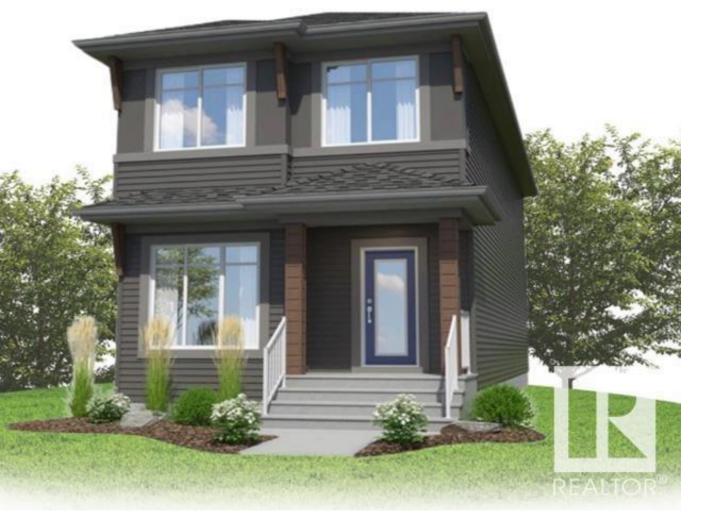

## Edmonton Alberta \$499,900

Welcome to the Maxima model by Daytona Homes. Open the front door to a spacious entry way and a beautiful open floor plan. Offering you 1,783 sq. ft. with a beautiful kitchen island. It features in sleek 18' wide layout, generous rear entry, all while giving you a den, ideal for a home office or playroom, and a rear living room layout which is perfect for those Summer nights. The bright windows will have you seeing the light all year long. Upstairs is complete with a generous size master bedroom with ensuite, 2 more bedrooms, stacked laundry area and a bonus room for that little extra needed space. This is a beautiful place to call home. (id:6769)