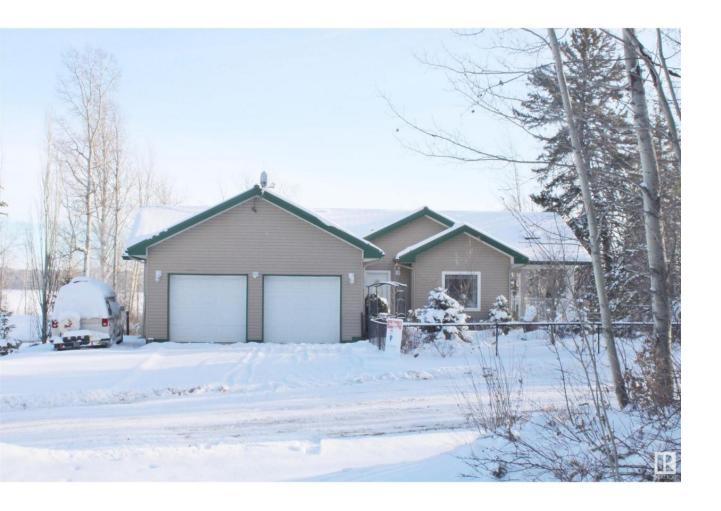

## Rural Parkland County Alberta

\$547,900

LAKE PROPERTY Walkout bungalow in a securely gated community in Wabamun. This custom built home was not only designed to maximize and enjoy the lake views but also to maximize energy efficiency with ICF walls to the rafters, in floor heat, hot water on demand, blown in insulation and triple glazed windows. All main areas overlook the lake and deck accesses are off kitchen, dining, master & spare rooms! Basement has walk out to large patio as well as exterior door from utility room and has roughed in plumbing for kitchen/bar as well as a sub panel. Oversized double garage has in-floor heat and skylights for added light. RV and extra parking to accommodate guests & enclosed storage under deck. Gated community provides area for your RV/boat storage, dock, covered picnic area overlooking lake and playground. Property has side road & environmental area between it and lake. Side road takes you to community deck/playground & picnic area. (id:6769)