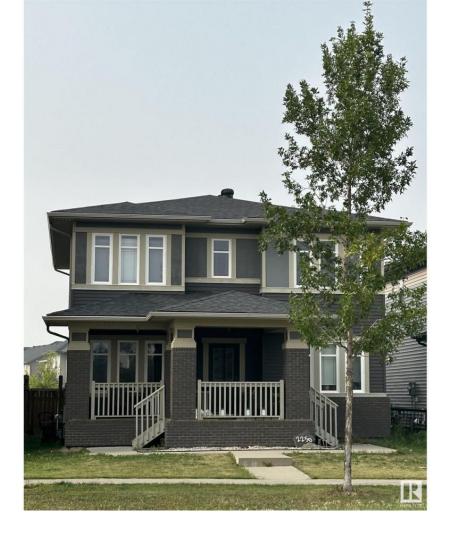

## Sherwood Park Alberta

\$545,000

Please note this property is sold as is where is on possession with no warranties or representations. This home is just over 2200 sq ft and features a total of 4 bedrooms & 4 bathrooms, with an almost finished basement. It has a large front porch with steps on either side and a poured concrete sidewalk. There is a double detached garage with rear lane access. The property has a fenced backyard, and is in a great location across from a park and close to many amenities including schools, shopping, restaurants and hospital. (id:6769)