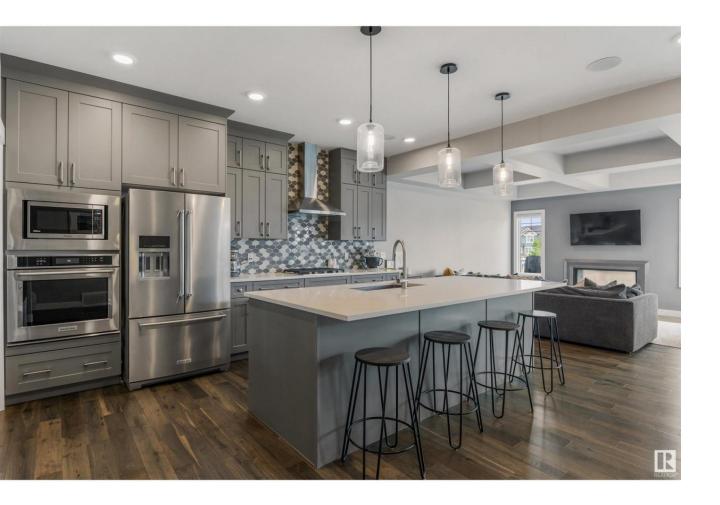

## Edmonton Alberta

\$589,900

EXPERIENCE OPULANT LIVING! Thoughtfully styled and expertly crafted, there are not too many homes that will compare to the level of construction, design, and attention to detail found here. This DOLCE VITA home sits on a pie-shaped lot in a quiet cul-de-sac. It includes a well laid out floor plan (almost 1900 sq.ft), main floor laundry, wide plank hardwood and tile flooring, 9' ceilings (main floor), an abundance of windows, central A/C, 2-sided gas fireplace, custom window coverings, luxurious ensuite bath and a stunning chefs kitchen with wall oven, gas cooktop & a large island kitchen with quartz countertops. Enjoy outdoor living? The rear deck with fireplace & beautifully landscaped yard was designed with entertainment in mind. Complete with a double attached garage and ACROSS THE STREET FROM A PLAYGROUND & SPLASH PARK! BEST IN CLASS! (id:6769)