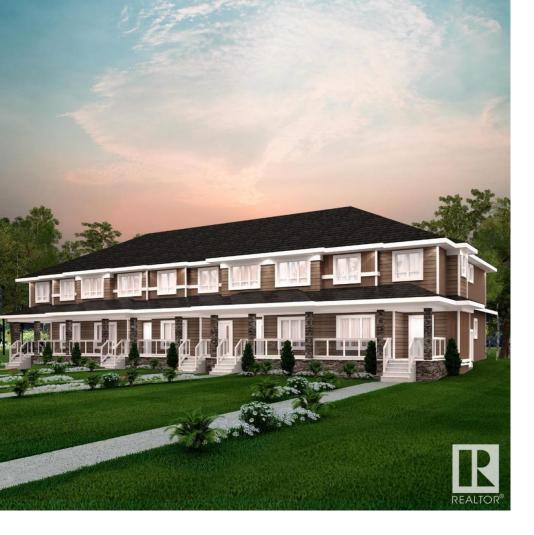

## Sherwood Park Alberta

\$459,900

Enjoy a connected and effortless lifestyle in Salisbury Village! Trails, walkways, parks, nearby schools and easy access to restaurants is everything you need. This exquisite 'Deacon' end unit home offers the perfect blend of comfort and style. Spanning approx. 1676 SQFT, this home offers a thoughtfully designed layout and modern features. As you step inside, you'll be greeted by an inviting open concept main floor that seamlessly integrates the living, dining, and kitchen areas. Abundant natural light flowing through large windows highlights the elegant laminate and vinyl flooring, creating a warm atmosphere for daily living and entertaining. Upstairs, you'll find a bonus room + 3 spacious bedrooms that provide comfortable retreats for the entire family. The primary bedroom is a true oasis, complete with an en-suite bathroom for added convenience. \*\*PLEASE NOTE\*\* PICTURES ARE ON THE WAY. HOME IS COMPLETE! (id:6769)