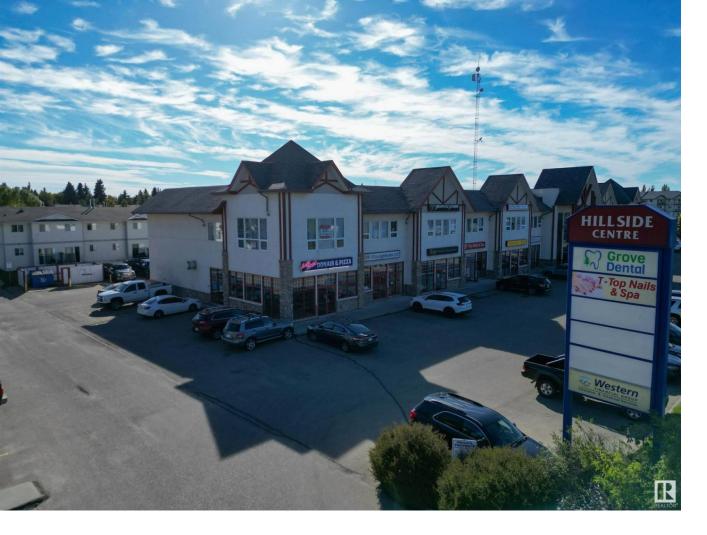

## Spruce Grove Alberta

\$18

This second floor unit is ideal office space. This 1,834+/- square foot space can be combined with adjoining unit for a total of 3,411+/- square feet. Located at the intersection of Grove Drive and King Street, this property is easily accessible. Large windows allow for lots of natural light along north and east walls. Welcoming lobby has stairs and elevator access to the second floor. Shared washroom available on second floor. Other tenants include restaurants, preschool, daycare, personal services, chiropractor, dentist and dental hygienist. Permitted uses include: health services, personal services, professional and office service as well as retail sales. Zoned C3 - Neighbourhood Retail and Service. (id:6769)