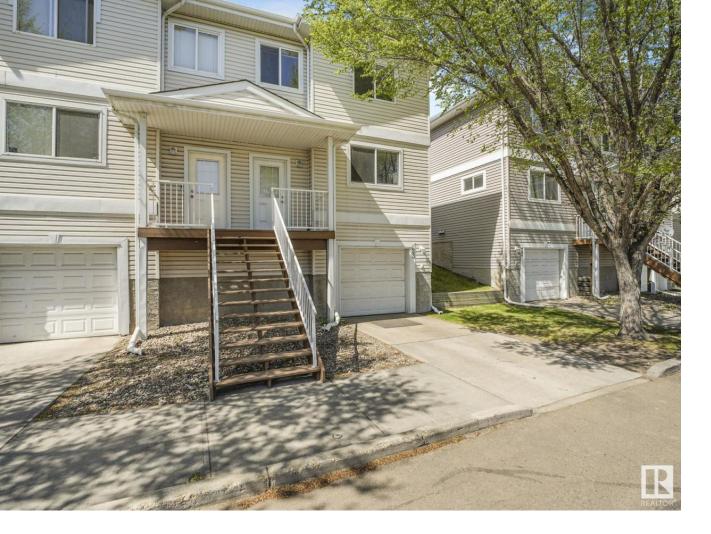

## Edmonton Alberta

\$250,000

3 BEDROOM, 1.5 BATH TOWNHOUSE ~ SINGLE ATTACHED GARAGE ~ END UNIT ~ Check out this amazing townhouse on a quiet crescent in Canon Ridge close to the River Valley. The main floor boasts a spacious living room, a well-appointed kitchen with a convenient breakfast bar, a welcoming dining area, and a convenient 2-piece bathroom. Upstairs, you'll find three generously sized bedrooms and a full bathroom, providing ample space for your family. Fully Finished Basement with a laundry area and tons of extra storage space, SINGLE ATTACHED GARAGE, private patio area backing greenspace behind the unit, full driveway for an additional vehicle and lots of visitor parking, well maintained family friendly complex, quick access to Yellowhead Trail and a short commute to the CLARVIEW LRT. This is the perfect starter home or great for a long term investment. (id:6769)