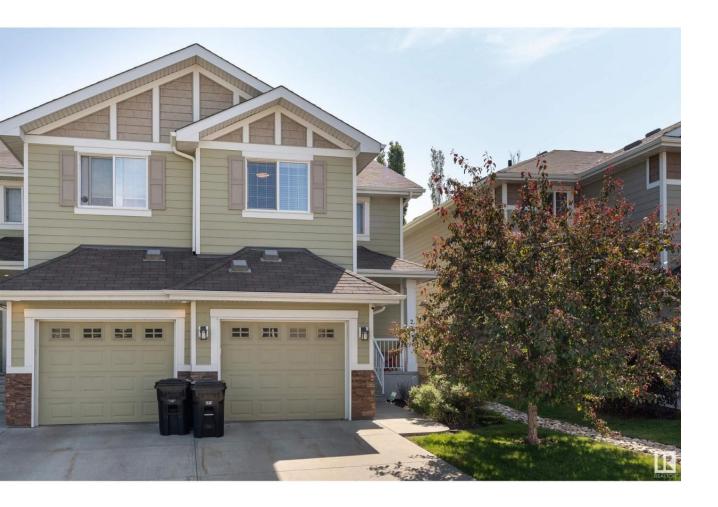

## Sherwood Park Alberta

\$369,900

Welcome to this beautiful 2 storey home nestled in the Lakeland Ridge neighbourhood. Upon entering, you'll quickly notice the beautiful hardwood floors that flow throughout the open concept main floor. The kitchen is equipped with stainless steel appliances and gleaming granite countertops. The dining area has ample room for a large dining table, while the fireplace in the living room adds an extra inviting touch. Make your way upstairs to find a large master bedroom including ensuite bathroom, two other large bedrooms, a full bathroom and upstairs laundry! The fully fenced backyard is not to be forgotten with its beautiful deck and privacy. Added bonus: central A/C. Don't miss out on this one! (id:6769)