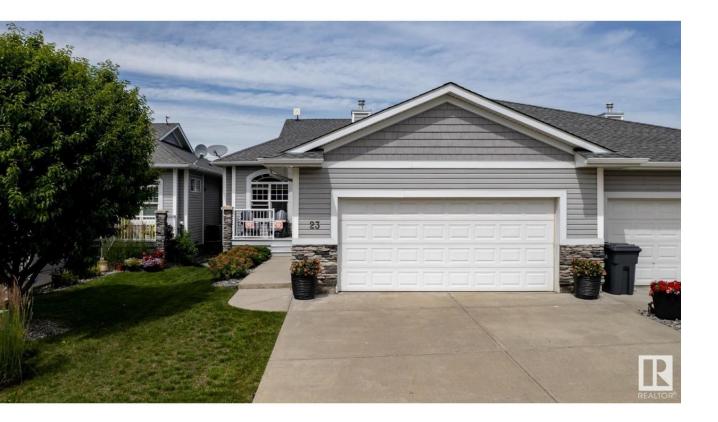

## Rural Parkland County Alberta

Discover peaceful, maintenance-free living just minutes from Edmonton! This beautifully maintained 1,272 sq ft half duplex with a finished walkout basement is tucked into an exclusive 55+ community surrounded by trees and walking paths. With 2 bedrooms + a den, 2 full bathrooms, and a 2-piece powder room, this home offers a bright, open-concept main floor, cozy gas fireplace, stainless steel appliances, and main floor laundry for everyday ease. The walkout basement features a large family room, ample storage, and access to a lovely, tiered garden off the patio. Enjoy total privacy and tranquil tree views from the upper deck-perfect for morning coffee and listening to the birds. All appliances are included, and the snow and lawn care are done for you. Embrace a relaxed, nature-connected lifestyle in a quiet, well-kept community just outside the city. (id:6769)