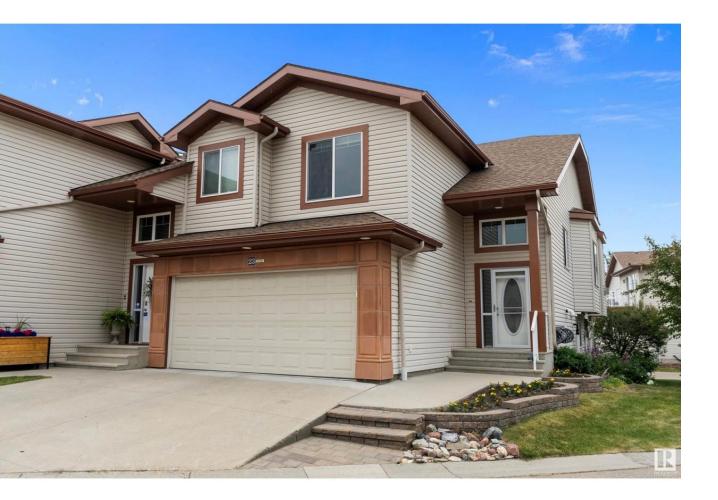

## Edmonton Alberta

A rare opportunity awaits you in the quiet, gated community of The Trails of Millcreek Estates. Situated on a large corner lot is this immaculate, walkout bilevel, featuring stunning garden landscaping. The interior is elegant with soaring vaulted ceilings, beautiful hardwood flooring, & custom cabinetry. The main floor is ideal for hosting with an impressive chefs kitchen, dining space & a large living room with cozy gas fireplace. Tucked away is a main floor office for your convenience. Up a couple stairs the primary oasis offers a jacuzzi & shower, private toilet, & walk in closet with custom built ins. The lower level is a brightly lit & inviting walkout leading to the back patio - surrounded by flowering trees for privacy. Every season is cozy & inviting with floor to ceiling windows and an additional gas fireplace. The basement living is complete with an extra large bedroom & 4 piece bath. Finally, the double attached garage ensures your comfort & convenience. THIS is what you've been looking for! (id:6769)