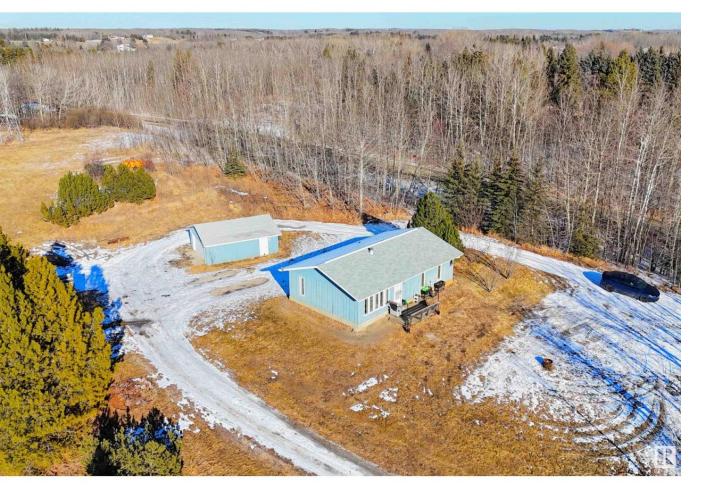

## Rural Parkland County Alberta

1,071 sqft bungalow with detached double garage (22Wx26L) on 5.86 acres in Eden Park Estates, 10 km northwest of Stony Plain. Bright living room with south-facing windows and wood burning fireplace. Open concept kitchen with large peninsula, dining room and corner pantry. 3 bedrooms and a 4-piece bathroom with build in storage. Main floor laundry room located at the back entrance. Outside: front porch/deck with built in seating, storage shed with dog run. This large acreage is partially treed, partially cleared, features a circular driveway and is ready for horses or other animals. Fantastic location, rolling hills with a southwest view, easy access to Yellowhead Highway and only a 20 minute drive to Edmonton. (id:6769)