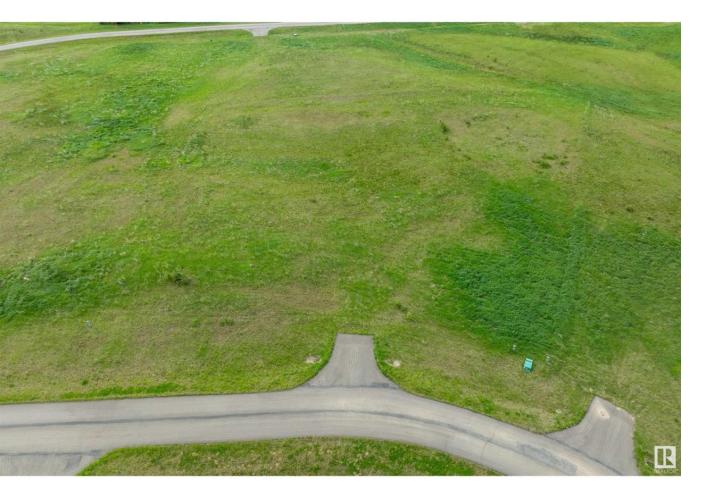

## Rural Parkland County Alberta \$179,900

EEWARD ESTATES .. Range Road 13 , just north of Hwy 16 , west of Stony Plain , #23 is a 2.08 Acre opportunity .. High lot... considerable rise toward the centre and to the left... One of higher lots in the subdivision... no trees on this property... , Gas & Power at Property Line , Septic Field & Cistern New Owner Responsibility , Paved Roads .. Leeward Estates, in Parkland County, west of Stony Plain. (id:6769)