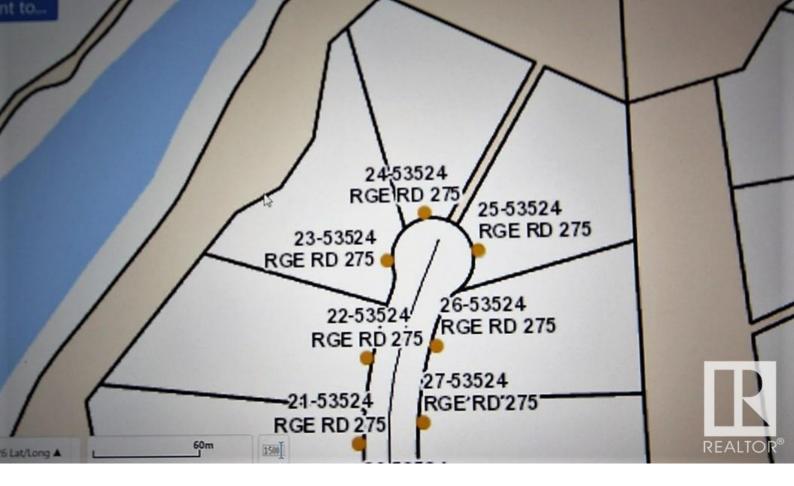

## Rural Parkland County Alberta

\$269,000

Priced to sell. GST included. Lot #23 in Cornerstone Estates in Muir Lake Heights Phase 2. One of the best luxury acreage subdivision development. Surrounded by rolling hills of exquisite homes and treed lots backing onto environmental protected land. 2.01 Acre pie lot backing directly onto Lake and municipal reserve.