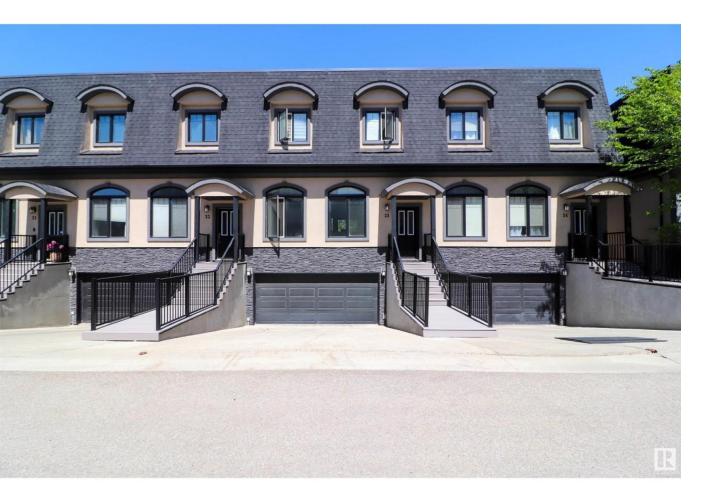

## Edmonton Alberta

RAVINE BACKING 2 Bed 4 Bath Townhome w/ Double Attached Garage! This FULLY FINISHED home has an open concept main floor with huge SOUTH FACING windows & plenty of space for entertaining. The upgraded kitchen features a large eating bar, stainless appliances, a corner pantry & direct access to the spacious rear deck that overlooks the ravine & trees. Upstairs, the primary suite is huge w/ a walk in closet & ensuite w/ separate shower & soaker tub. Also upstairs is another large bedroom, laundry room & the main bath. The fully finished basement has a large family room/flex space & half bath. You'll also find direct access to the covered walkout deck plus access to the double attached garage. This location is PRIME w/ walking trails at your doorstep + minutes from shopping, restaurants & public transit. Well managed complex with great neighbours! (id:6769)