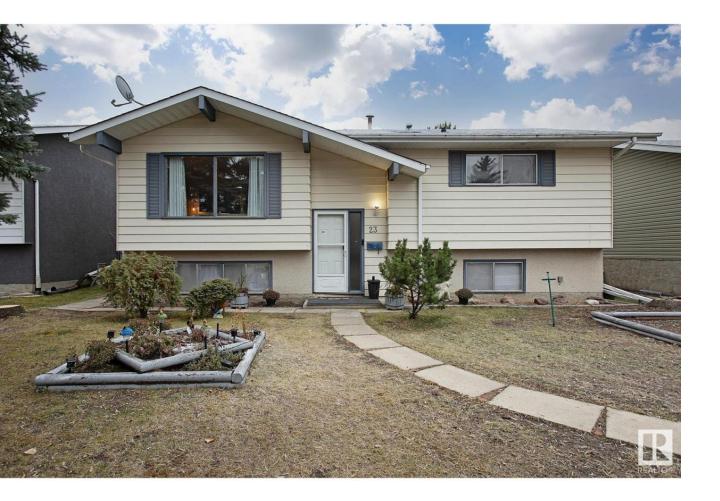

## Leduc Alberta \$359,900

Lots of potential in this lovely bi-level centrally located in Corinthia Park. Sapcious living room with stained cedar feature walls for reclaimed barnwood effect. Large kitchen expanded in 2013 with maple cabinets and stainess steel appliances. Dining room open to kitchen. Huge primary bedroom with large 5x9 walk-in closet. Upgraded main bath with newer quartz-top vanity. Laminate flooring throught main floor. Basement is fully finished with huge family room, 3 pc bath and 2 more bedrooms. Large laundry room down with utility sink. High-efficiency furnace. 2 tier deck leads to a massive west facing back yard fully fenced in chainlink. Large garden shed included. Oversized 26x24' heated garage ideal for the handyman. Back alley access and RV parking potential. (id:6769)