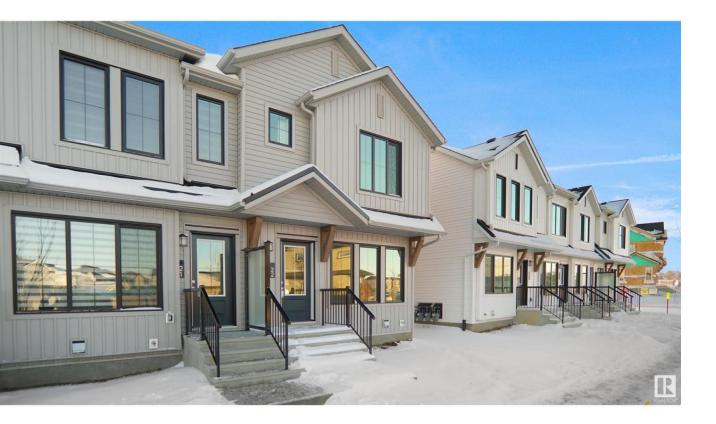

## Spruce Grove Alberta

Welcome home to this brand new row house unit the "Sage 11 Built by StreetSide Developments and is located in one of Spruce Groves newest premier communities of Easton. With almost 1200 square Feet, it comes with front yard landscaping and a single over sized rear detached garage this opportunity is perfect for a young family or young couple. Your main floor is complete with upgrade luxury Vinyl Plank flooring throughout the great room and the kitchen. room. Highlighted in your new kitchen are upgraded cabinet and a tile back splash. The upper level has 3 bedrooms and 2 full bathrooms. This home also comes with a unfinished basement perfect for a future development. \*\*\*Home is under construction and the photos are of the show home colors and finishing's may vary, will be complete in the Summer/Fall of 2025 \*\*\* (id:6769)