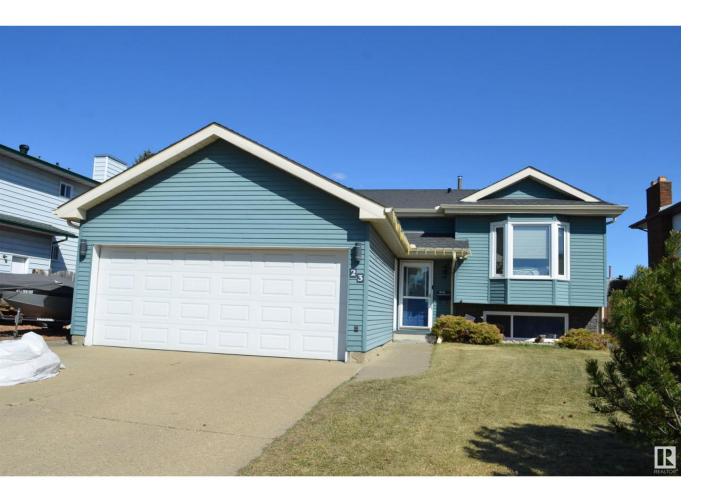

## Edmonton Alberta

Spacious three plus a fourth bedroom in the lower level Bi-Level in Canyon Ridge. Double attached garage. Large lot and recently updated decking material. Basement is mostly developed and has a large storage area, games, recreation room and the fourth bedroom as well as a four piece bathroom. Double attached garage and space on the side for a small RV or trailer. High Efficiency furnace 2008 (id:6769)