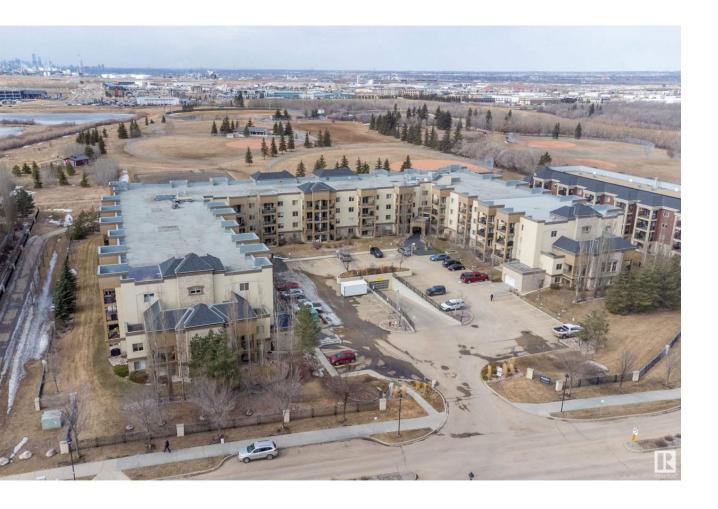

## Sherwood Park Alberta

\$299,900

Welcome to Palisades of Sherwood Park, one of the area's most prestigious concrete buildings—offering enhanced safety and quiet living! This beautifully updated unit features brand-new laminate flooring throughout and an open-concept layout. The maple kitchen, with black appliances and a central island, overlooks a bright dining area and a welcoming great room - boasting patio doors to the covered deck! Additionally, you'll find two spacious bedrooms, including a primary suite with a walk-through closet and a 3-piece ensuite. Enjoy an underground parking stall, a variety of excellent amenities (social room/gym/car wash), air conditioning, and more. Don't miss this incredible opportunity! (id:6769)